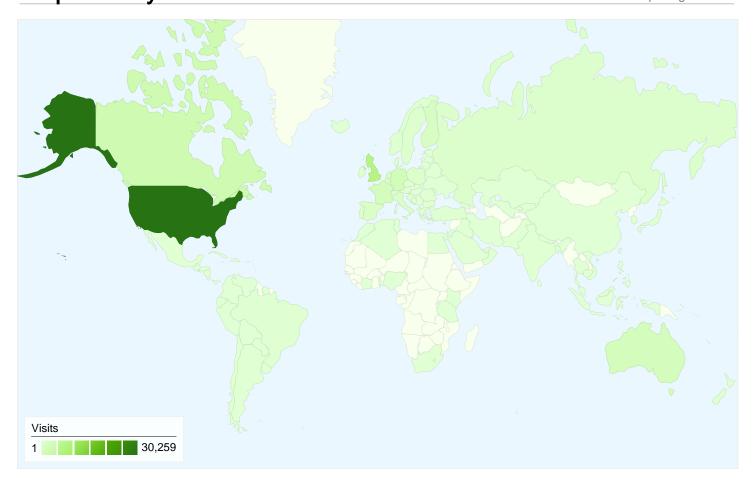

## 63,343 visits came from 124 countries/territories

| Visits                                | Pages/Visit                       | Avg. Time                         | e on Site   | % New Visits                          | Bounce                 | Rate        |
|---------------------------------------|-----------------------------------|-----------------------------------|-------------|---------------------------------------|------------------------|-------------|
| 63,343<br>% of Site Total:<br>100.00% | 7.95<br>Site Avg:<br>7.95 (0.00%) | 00:10:30<br>Site Avg:<br>00:10:30 | 30          | 24.98%<br>Site Avg:<br>24.86% (0.50%) | <b>21.81</b> Site Avg: | %           |
| Country/Territory                     |                                   | Visits                            | Pages/Visit | Avg. Time on<br>Site                  | % New Visits           | Bounce Rate |
| United States                         |                                   | 30,259                            | 7.94        | 00:10:06                              | 24.05%                 | 21.42%      |
| United Kingdom                        |                                   | 7,209                             | 9.38        | 00:12:18                              | 19.60%                 | 17.13%      |
| Canada                                |                                   | 3,191                             | 6.85        | 00:08:18                              | 31.81%                 | 24.76%      |
| Germany                               |                                   | 2,469                             | 7.22        | 00:08:53                              | 34.91%                 | 23.09%      |
| Australia                             |                                   | 2,103                             | 6.91        | 00:12:29                              | 26.49%                 | 21.68%      |
| France                                |                                   | 2,082                             | 10.48       | 00:11:20                              | 21.71%                 | 14.70%      |
| Finland                               |                                   | 1,490                             | 9.30        | 00:18:11                              | 10.27%                 | 11.41%      |
| Netherlands                           |                                   | 1,481                             | 7.17        | 00:08:36                              | 17.49%                 | 15.12%      |
| Italy                                 |                                   | 1,048                             | 7.17        | 00:10:01                              | 29.96%                 | 21.95%      |
| Spain                                 |                                   | 1,012                             | 7.76        | 00:10:13                              | 27.17%                 | 21.74%      |