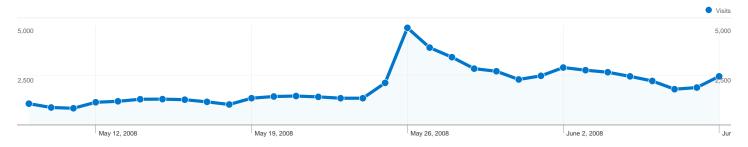

#### Site Usage

\_\_\_\_\_ 63,343 Visits

\_\_\_\_\_\_ 503,652 Pageviews

7.95 Pages/Visit

21.81% Bounce Rate

00:10:30 Avg. Time on Site

24.86% % New Visits

| Content Overview        |           |             |  |  |
|-------------------------|-----------|-------------|--|--|
| Pages                   | Pageviews | % Pageviews |  |  |
| 1                       | 46,758    | 9.28%       |  |  |
| /index.php?showforum=14 | 34,452    | 6.84%       |  |  |
| /index.php?act=idx      | 11,272    | 2.24%       |  |  |
| /index.php              | 8,484     | 1.68%       |  |  |
| /index.php?act=home     | 5,222     | 1.04%       |  |  |

#### 17,294 people visited this site

\_\_\_\_\_\_63,343 Visits

17,294 Absolute Unique Visitors

\_\_\_\_\_\_ 503,652 Pageviews

7.95 Average Pageviews

00:10:30 Time on Site

21.81% Bounce Rate

24.98% New Visits