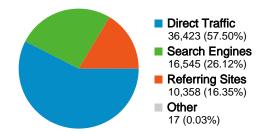

#### All traffic sources sent a total of 63,343 visits

57.50% Direct Traffic

16.35% Referring Sites

26.12% Search Engines