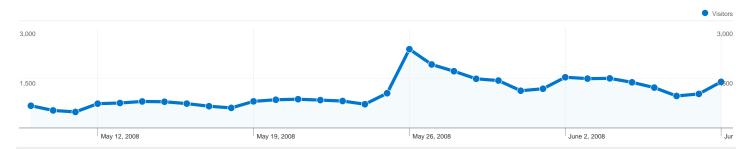

#### Site Usage

\_\_\_\_\_ 63,343 Visits

\_\_\_\_\_\_ 503,652 Pageviews

7.95 Pages/Visit

21.81% Bounce Rate

00:10:30 Avg. Time on Site

24.86% % New Visits

| Content Overview        |           |             |  |  |
|-------------------------|-----------|-------------|--|--|
| Pages                   | Pageviews | % Pageviews |  |  |
| 1                       | 46,758    | 9.28%       |  |  |
| /index.php?showforum=14 | 34,452    | 6.84%       |  |  |
| /index.php?act=idx      | 11,272    | 2.24%       |  |  |
| /index.php              | 8,484     | 1.68%       |  |  |
| /index.php?act=home     | 5,222     | 1.04%       |  |  |

#### 17,294 people visited this site

\_\_\_\_\_\_63,343 Visits

17,294 Absolute Unique Visitors

\_\_\_\_\_\_ 503,652 Pageviews

7.95 Average Pageviews

00:10:30 Time on Site

21.81% Bounce Rate

24.98% New Visits