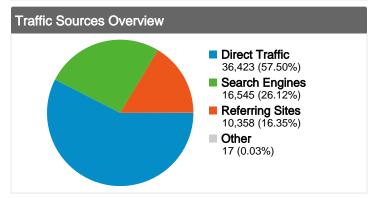

# www.unmannedspaceflight.com Traffic Sources Overview

Comparing to: Site

#### All traffic sources sent a total of 63,343 visits

57.50% Direct Traffic

16.35% Referring Sites

26.12% Search Engines