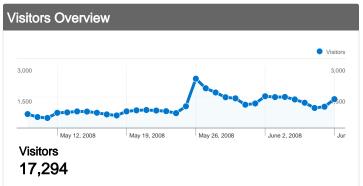

#### 17,294 people visited this site

\_\_\_\_\_\_63,343 Visits

17,294 Absolute Unique Visitors

\_\_\_\_\_\_ 503,652 Pageviews

7.95 Average Pageviews

00:10:30 Time on Site

21.81% Bounce Rate

24.98% New Visits