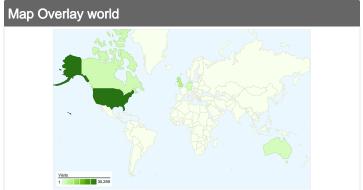

## 63,343 visits came from 124 countries/territories

| Visits                                | Pages/Visit                       | Avg. Time                         | e on Site   | % New Visits                          | Bounce                 | Rate        |
|---------------------------------------|-----------------------------------|-----------------------------------|-------------|---------------------------------------|------------------------|-------------|
| 63,343<br>% of Site Total:<br>100.00% | 7.95<br>Site Avg:<br>7.95 (0.00%) | 00:10:30<br>Site Avg:<br>00:10:30 | 30          | 24.98%<br>Site Avg:<br>24.86% (0.50%) | <b>21.81</b> Site Avg: | %           |
| Country/Territory                     |                                   | Visits                            | Pages/Visit | Avg. Time on<br>Site                  | % New Visits           | Bounce Rate |
| United States                         |                                   | 30,259                            | 7.94        | 00:10:06                              | 24.05%                 | 21.42%      |
| United Kingdom                        |                                   | 7,209                             | 9.38        | 00:12:18                              | 19.60%                 | 17.13%      |
| Canada                                |                                   | 3,191                             | 6.85        | 00:08:18                              | 31.81%                 | 24.76%      |
| Germany                               |                                   | 2,469                             | 7.22        | 00:08:53                              | 34.91%                 | 23.09%      |
| Australia                             |                                   | 2,103                             | 6.91        | 00:12:29                              | 26.49%                 | 21.68%      |
| France                                |                                   | 2,082                             | 10.48       | 00:11:20                              | 21.71%                 | 14.70%      |
| Finland                               |                                   | 1,490                             | 9.30        | 00:18:11                              | 10.27%                 | 11.41%      |
| Netherlands                           |                                   | 1,481                             | 7.17        | 00:08:36                              | 17.49%                 | 15.12%      |
| Italy                                 |                                   | 1,048                             | 7.17        | 00:10:01                              | 29.96%                 | 21.95%      |
| Spain                                 |                                   | 1,012                             | 7.76        | 00:10:13                              | 27.17%                 | 21.74%      |