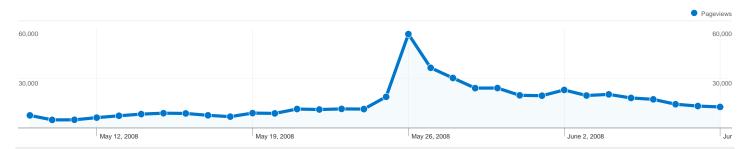

#### Site Usage

\_\_\_\_\_ 63,343 Visits

\_\_\_\_\_\_ 503,652 Pageviews

7.95 Pages/Visit

21.81% Bounce Rate

00:10:30 Avg. Time on Site

24.86% % New Visits

| Content Overview        |           |             |  |  |
|-------------------------|-----------|-------------|--|--|
| Pages                   | Pageviews | % Pageviews |  |  |
| 1                       | 46,758    | 9.28%       |  |  |
| /index.php?showforum=14 | 34,452    | 6.84%       |  |  |
| /index.php?act=idx      | 11,272    | 2.24%       |  |  |
| /index.php              | 8,484     | 1.68%       |  |  |
| /index.php?act=home     | 5,222     | 1.04%       |  |  |

#### 17,294 people visited this site

\_\_\_\_\_\_63,343 Visits

17,294 Absolute Unique Visitors

\_\_\_\_\_\_ 503,652 Pageviews

7.95 Average Pageviews

00:10:30 Time on Site

21.81% Bounce Rate

24.98% New Visits

#### Pages on this site were viewed a total of 503,652 times

\_\_\_\_\_ 503,652 Pageviews

\_\_\_\_\_\_ 365,731 Unique Views

21.81% Bounce Rate