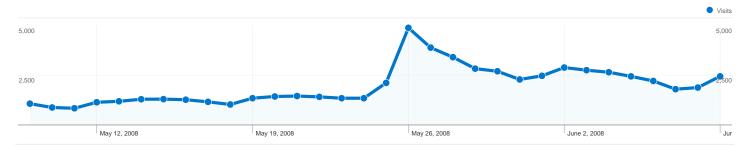

#### Pages on this site were viewed a total of 503,652 times

\_\_\_\_\_ 503,652 Pageviews

\_\_\_\_\_\_ 365,731 Unique Views

21.81% Bounce Rate